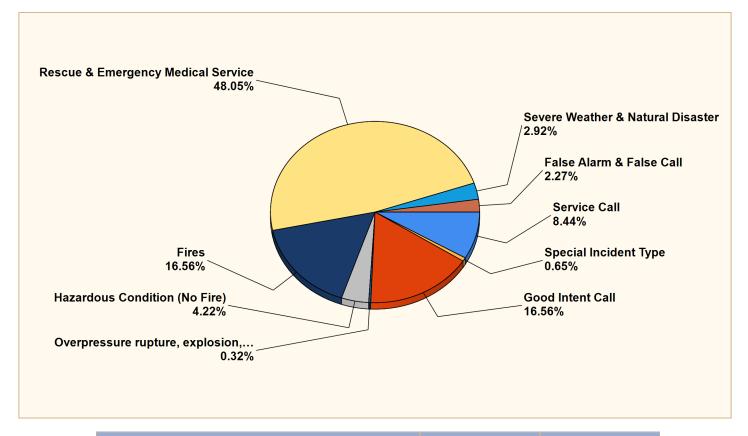

## Breakdown by Major Incident Types for Date Range

Zone(s): All Zones | Start Date: 01/01/2017 | End Date: 12/31/2017

| MAJOR INCIDENT TYPE                                 | # INCIDENTS | % of TOTAL |
|-----------------------------------------------------|-------------|------------|
| Fires                                               | 51          | 16.56%     |
| Overpressure rupture, explosion, overheat - no fire | 1           | 0.32%      |
| Rescue & Emergency Medical Service                  | 148         | 48.05%     |
| Hazardous Condition (No Fire)                       | 13          | 4.22%      |
| Service Call                                        | 26          | 8.44%      |
| Good Intent Call                                    | 51          | 16.56%     |
| False Alarm & False Call                            | 7           | 2.27%      |
| Severe Weather & Natural Disaster                   | 9           | 2.92%      |
| Special Incident Type                               | 2           | 0.65%      |
| TOTAL                                               | 308         | 100.00%    |