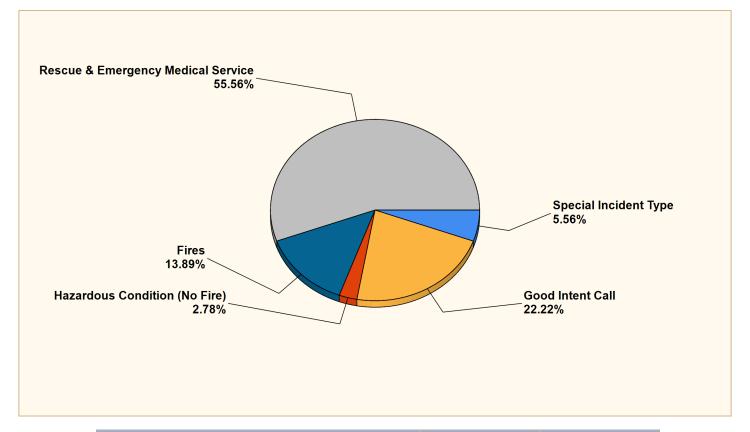

## Breakdown by Major Incident Types for Date Range

Zone(s): All Zones | Start Date: 02/01/2020 | End Date: 02/29/2020

| MAJOR INCIDENT TYPE                | # INCIDENTS | % of TOTAL |
|------------------------------------|-------------|------------|
| Fires                              | 5           | 13.89%     |
| Rescue & Emergency Medical Service | 20          | 55.56%     |
| Hazardous Condition (No Fire)      | 1           | 2.78%      |
| Good Intent Call                   | 8           | 22.22%     |
| Special Incident Type              | 2           | 5.56%      |
| TOTAL                              | 36          | 100.00%    |