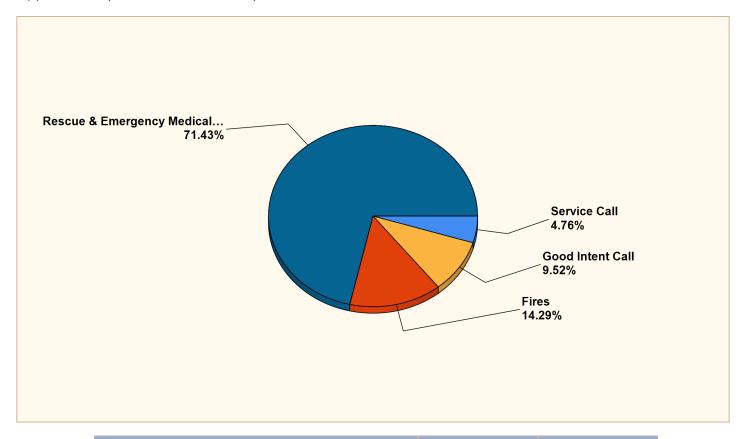

## Breakdown by Major Incident Types for Date Range

Zone(s): All Zones | Start Date: 03/01/2020 | End Date: 03/31/2020

| MAJOR INCIDENT TYPE                | # INCIDENTS | % of TOTAL |
|------------------------------------|-------------|------------|
| Fires                              | 3           | 14.29%     |
| Rescue & Emergency Medical Service | 15          | 71.43%     |
| Service Call                       | 1           | 4.76%      |
| Good Intent Call                   | 2           | 9.52%      |
| TOTAL                              | 21          | 100.00%    |