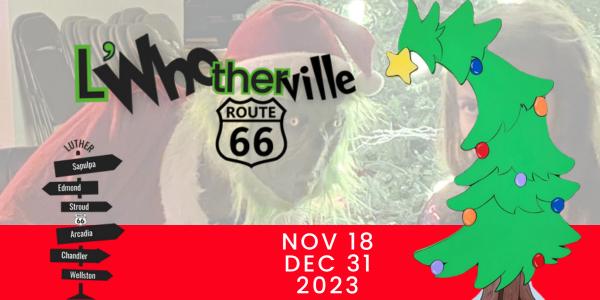

### **LUTHER'S PROJECT**

**BUILD IT** 

L'Whotherville will feature scenes of cutouts of shops, houses, and more. With lots of lights, events, and cheer.

PROJECT LEADS

Valarie & Wayne Braxton

COMMUNITY PROJECT

Volunteers needed to build, paint, hang lights, and host community events.

**ROUTE 66** HOLIDAY ATTRACTION

L'Whotherville will be one of anticipated along 100 Midpoint

SIGN UP TO **VOLUNTEER!** 

# LIGHTING

Nov 18, 2023 | 5 PM Saturday during The Luther Pecan Festival

- possibilities
- CHRISTMAS CHOIR
  - LIVE MUSIC
  - CRAFTS
  - EVENING SHOPPING
- SANTA & GRINCH
  APPEARANCES!
- PANCAKE SUPPERS
- PHOTOS OPPS